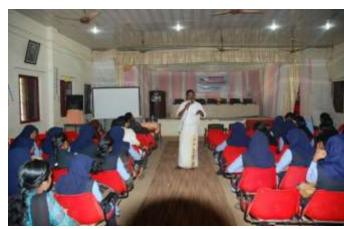

#### Dr. V. P. Gangadharan handling class on

#### **CANCER AWARENESS**

7/21/2020

VISIT TO OLD AGE HOME AND BALAMANDIR

Palliative Volunteers Interacting with the Inmates Of Old Age home