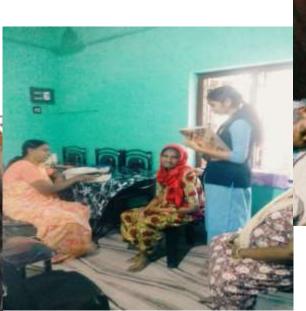

#### **CANCER AWARENESS**

7/21/2020

VISIT TO OLD AGE HOME AND BALAMANDIR

Palliative Volunteers Interacting with the Inmates Of Old Age home