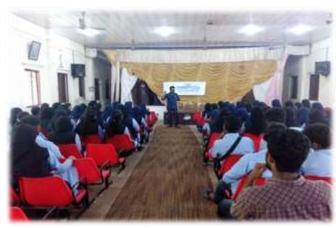

# SNAP SHOTS OF PALLIATIVE AWARENESS CLASSES AND STREET PLAYS

PALLIATIVE VOLUNTEER MEET AT COLLEGE

SIP Volunteers interacting with students