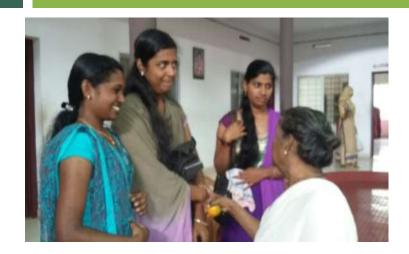

#### **CANCER AWARENESS**

7/21/2020

VISIT TO OLD AGE HOME AND BALAMANDIR

Palliative Volunteers Interacting with the Inmates Of Old Age home